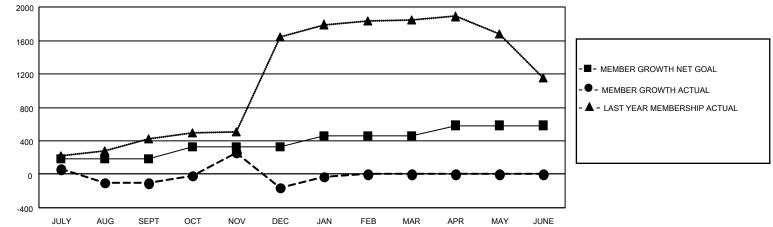

## GAT MONTHLY MEMBERSHIP PROGRESS REPORT

**Multiple District 316** 

Results as of: 1/31/2022

LOCATION: INDIA

| Clubs         |               |             |               | Members               |                           |                         |                                                    |  |
|---------------|---------------|-------------|---------------|-----------------------|---------------------------|-------------------------|----------------------------------------------------|--|
|               | RESULTS FOR   | R 2021-2022 |               | RESULTS FOR 2021-2022 |                           |                         |                                                    |  |
| QUARTER       | NEW CLUB GOAL | NEW CLUBS   | DROPPED CLUBS | QUARTER               | MEMBER GROWTH NET<br>GOAL | MEMBER GROWTH<br>ACTUAL | DROPPED<br>MEMBERS ACTUAL<br>(including transfers) |  |
| JULY/AUG/SEPT | 6             | 3           | 23            | JULY/AUG/SE           | PT 185                    | 434                     | 504                                                |  |
| OCT/NOV/DEC   | 5             | 9           | 14            | OCT/NOV/DE            | C 145                     | 705                     | 753                                                |  |
| JAN/FEB/MAR   | 3             | 3           | 2             | JAN/FEB/MAR           | 135                       | 170                     | 20                                                 |  |
| APR/MAY/JUNE  | 3             | 0           | 0             | APR/MAY/JUN           | NE 120                    | 0                       | 0                                                  |  |